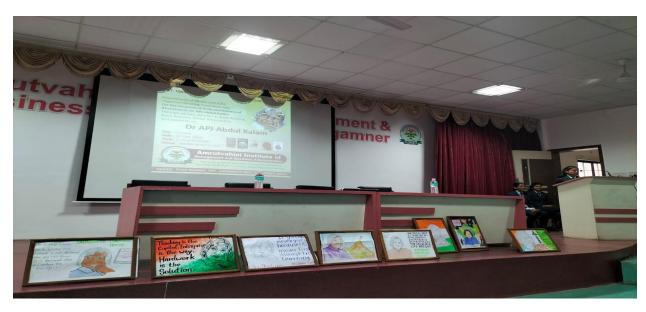

### Reading Inspiration Day Report

Amrutvahini MBA Celebrates 15 October APJ Abdul kalam Birth Anivarsary as a Reading Inspiration Day. On this occasion Total 110 students & 12 Teaching and non teaching staff participated in this activity. Students and staff delivered speeches on Abdul kalams contribution as a Missile Man of India. Students created posters with quotes of APJ Abdul kalam & delivered presentation on the Poster. Entire program were well organized and created Enthusiasm among students.