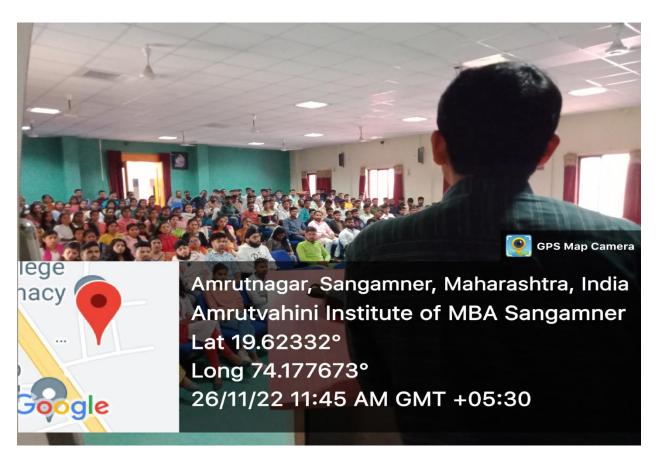

### 26 NOVEMBER

Amrutvahini MBA Celebrates Constitution Day of India on 26 th November. On this occasion Dr. Hammant Kurkute, our Guest Speaker delivered valuable speech on Constitution of India and Fundamental Rights of Citizen. Total 198 students and 16 Teaching staff and non Teaching staff Present for this session.