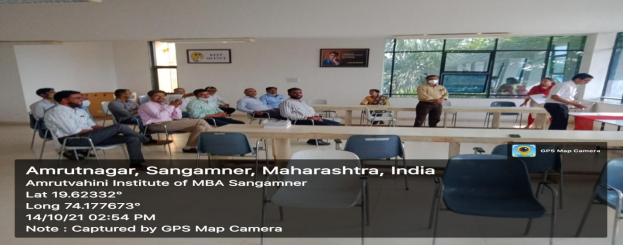

### AMRUTVAHINI MBA CELEBRATES CONSTITUTION DAY OF INDIA

### 26 NOVEMBER

Amrutvahini MBA Celebrates Constitution Day of India on 26 th November. On this occasion Dr. Hammant Kurkute, our Guest Speaker delivered valuable speech on Constitution of India and Fundamental Rights of Citizen. Total 198 students and 16 Teaching staff and non Teaching staff Present for this session.