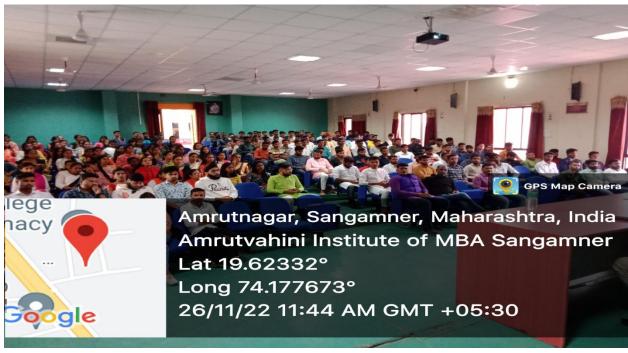

### 26 NOVEMBER

Amrutvahini MBA Celebrates Constitution Day of India on 26 th November. On this occasion Dr. Hammant Kurkute, our Guest Speaker delivered valuable speech on Constitution of India and Fundamental Rights of Citizen. Total 198 students and 16 Teaching staff and non Teaching staff Present for this session.