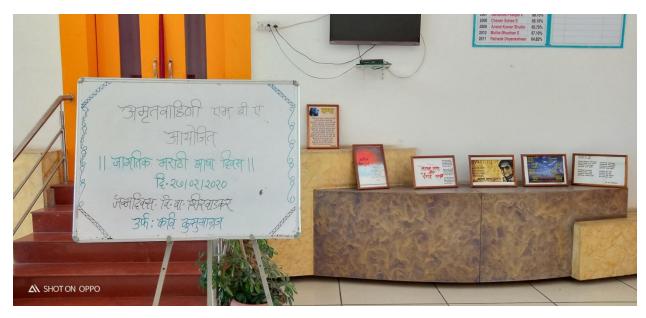

# Amrutvahini MBA Celebrates Marathi Language Honour day on

**27** feb

Amrutvahini Sheti & Shikshan Vikas Sanstha's

SPPV CODE - 0581

Ref. AIMBA / 170

Date: 27/02/2010

AMRUTVAHINI INSTITUTE OF MANAGEMENT AND BUSINESS ADMINISTRATION SANGAMNER

"MARATHI BHASHA GAURAV DIN"

Dt.27/2/2020

As a tradition Every Year Amrutvahini MBA students celebrates Marathi Bhasha Gaurav Din on dated 27<sup>th</sup> feb.for Birthday occasion of kavi kusumagraj. Our Students organizes various programmes like speeches, Marathi language word Games on this special day. In this programme our all teaching, non teaching staff also participates.