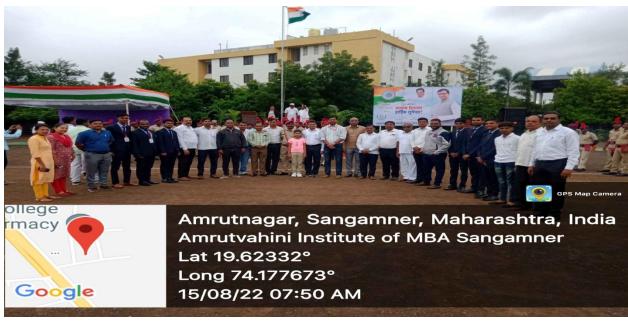

# Institute celebrates 15August Independence day

&

26th Jan.

Republic day.

Amrutvahini Institute of Management & Business Administration, Sangamner.

Date: - 25/01/2018

### NOTICE

All Teaching & Non Teaching staff is hereby informed that they should be present at Vasant dada Sport complex (Near Amrutvahini College of Engineering) on Friday 26th Jan.2018. Sharp at 7:00 a.m. on the occasion of Republic day Flag hosting.