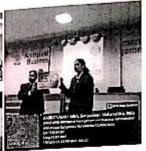

### 26 NOVEMBER

Amrutvahini MBA Celebrates Constitution Day of India on 26 th November. On this occasion Dr. Hammant Kurkute, our Guest Speaker delivered valuable speech on Constitution of India and Fundamental Rights of Citizen. Total 198 students and 16 Teaching staff and non Teaching staff Present for this session.