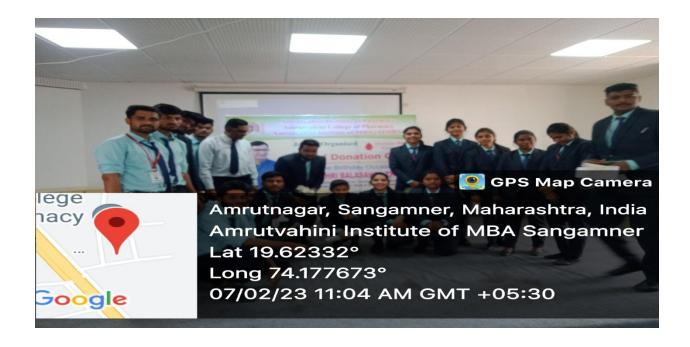

# **Blood donation Camp**

ARPAN BLOOD BANK Saving Life

अतुल मेडिकल ॲण्ड च्हिँबिलिटेशन सीसायटी संचलित

Respected Sir,

We express our heartfelt gratitude for Conducting blood donation camp on the Occasion Of Birthday MLA.Balasaheb Thorat Saheb 07<sup>th</sup>Feb.2019 by Director Amrutvahini M.B.A College,Sangamner.In your organization Amrutvahini M.B.A College & helping us in collecting blood units from voluntary blood donors (2 Teachers & 24 Students). The blood units collected in the camp will definitely help in saving many lives & will help us to provide blood to Thalassemia children at right time.