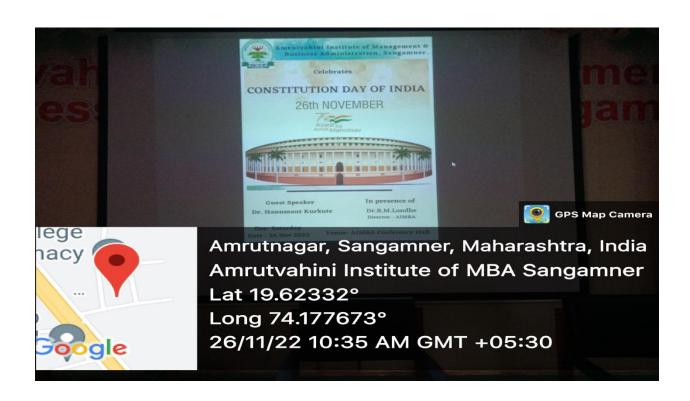

### AMRUTVAHINI MBA CELEBRATES CONSTITUTION DAY OF INDIA

### 26 NOVEMBER

Amrutvahini MBA Celebrates Constitution Day of India on 26 th November. On this occasion Dr. Hammant Kurkute, our Guest Speaker delivered valuable speech on Constitution of India and Fundamental Rights of Citizen. Total 198 students and 16 Teaching staff and non Teaching staff Present for this session.