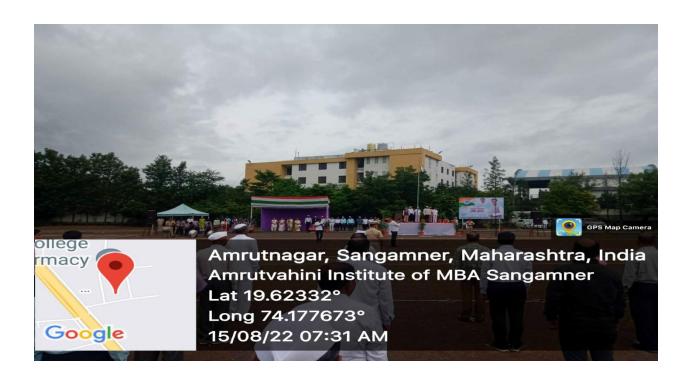

### 26 NOVEMBER

Amrutvahini MBA Celebrates Constitution Day of India on 26 th November. On this occasion Dr. Hammant Kurkute, our Guest Speaker delivered valuable speech on Constitution of India and Fundamental Rights of Citizen. Total 198 students and 16 Teaching staff and non Teaching staff Present for this session.