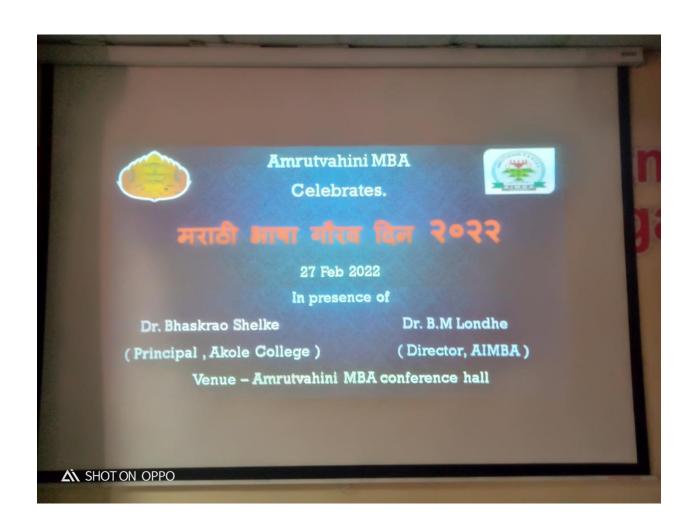

# Amrutvahini MBA Celebrates Marathi Language Honour day on

**27** feb

Amrutvahini Sheti & Shikshan Vikas Sanstha's

SPPV CODE - 0581

Ref. AIMBA / 170

Date: 27/02/2010

AMRUTVAHINI INSTITUTE OF MANAGEMENT AND BUSINESS ADMINISTRATION SANGAMNER

"MARATHI BHASHA GAURAV DIN"

Dt.27/2/2020

As a tradition Every Year Amrutvahini MBA students celebrates Marathi Bhasha Gaurav Din on dated 27<sup>th</sup> feb.for Birthday occasion of kavi kusumagraj. Our Students organizes various programmes like speeches, Marathi language word Games on this special day. In this programme our all teaching, non teaching staff also participates.

SPPU CODE - 0581

Ref. AIMBA /

Amrutvahini MBA, Sangamner

Date: 57/03 / 2022\_

Celebrates "Marathi Language Honour Day" 27 th feb 2022

Amrutvahini MBA Celebrates Marathi Language Honour day in presence of chief guest Dr. Bhaskar Shelke, Principal, Agasti Education Society Akole . Total 217 students and 17 Teachning and non teaching staff present for the programme. Guest deliver Speech on Marathi Language Existance , Old literature with importance of Marathi language on day today work basis. In modern era it is necessary to give respect and honur to all languages due to Globalization. This programme was celebrated on Birth Anivarsary of Marathi Poet kusumagraj.