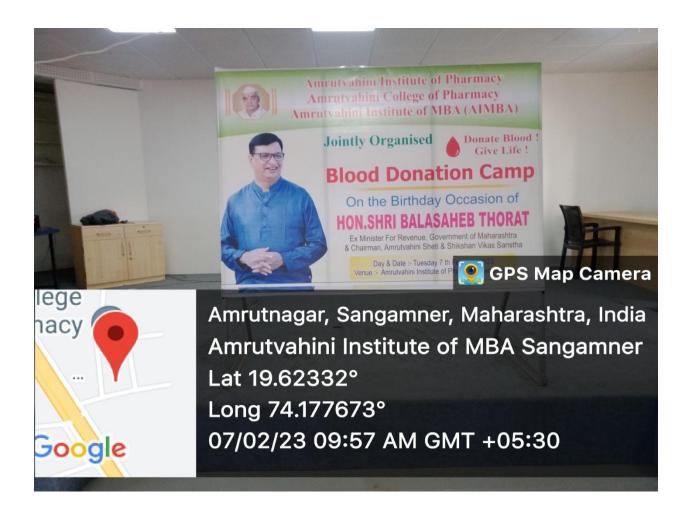

# **Blood donation Camp**

ARPAN BLOOD BANK Saving Life

अतुल मेडिकल ॲण्ड च्हिँबिलिटेशन सीसायटी संचलित

Respected Sir,

We express our heartfelt gratitude for Conducting blood donation camp on the Occasion Of Birthday MLA.Balasaheb Thorat Saheb 07<sup>th</sup>Feb.2019 by Director Amrutvahini M.B.A College,Sangamner.In your organization Amrutvahini M.B.A College & helping us in collecting blood units from voluntary blood donors (2 Teachers & 24 Students). The blood units collected in the camp will definitely help in saving many lives & will help us to provide blood to Thalassemia children at right time.