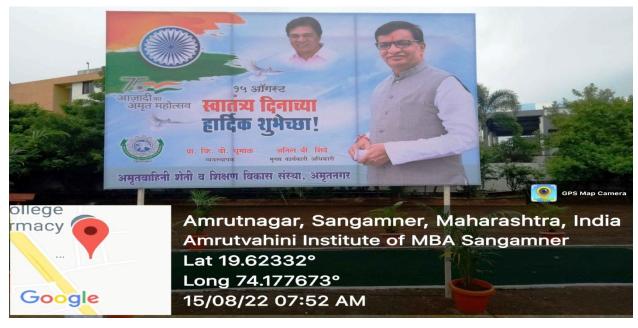

# Institute celebrates 15August Independence day

&

26th Jan.

Republic day.

Amrutvahini Institute of Management & Business Administration, Sangamner.

Date: - 25/01/2018

### NOTICE

All Teaching & Non Teaching staff is hereby informed that they should be present at Vasant dada Sport complex (Near Amrutvahini College of Engineering) on Friday 26th Jan.2018. Sharp at 7:00 a.m. on the occasion of Republic day Flag hosting.