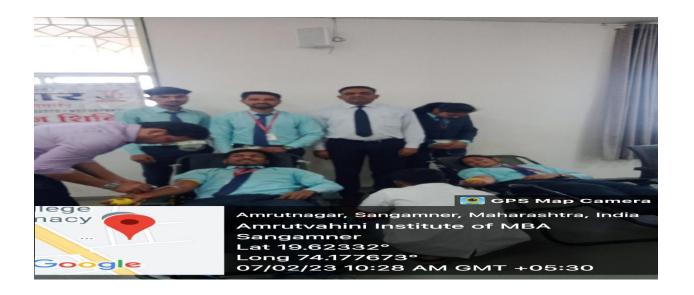

# **Blood donation Camp**

ARPAN BLOOD BANK Saving Life

अतुल मेडिकल ॲण्ड च्हिँबिलिटेशन सीसायटी संचलित

Respected Sir,

We express our heartfelt gratitude for Conducting blood donation camp on the Occasion Of Birthday MLA.Balasaheb Thorat Saheb 07<sup>th</sup>Feb.2019 by Director Amrutvahini M.B.A College,Sangamner.In your organization Amrutvahini M.B.A College & helping us in collecting blood units from voluntary blood donors (2 Teachers & 24 Students). The blood units collected in the camp will definitely help in saving many lives & will help us to provide blood to Thalassemia children at right time.