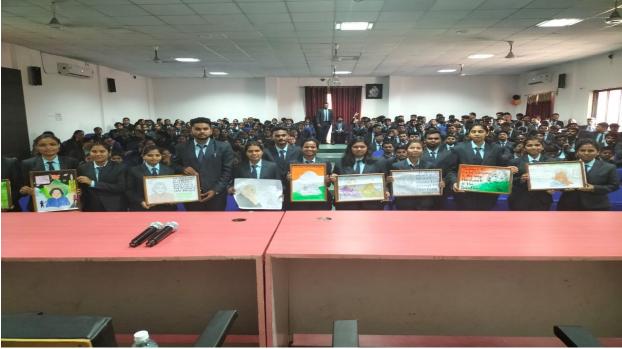

### Reading Inspiration Day Report

Amrutvahini MBA Celebrates 15 October APJ Abdul kalam Birth Anivarsary as a Reading Inspiration Day. On this occasion Total 110 students & 12 Teaching and non teaching staff participated in this activity. Students and staff delivered speeches on Abdul kalams contribution as a Missile Man of India. Students created posters with quotes of APJ Abdul kalam & delivered presentation on the Poster. Entire program were well organized and created Enthusiasm among students.