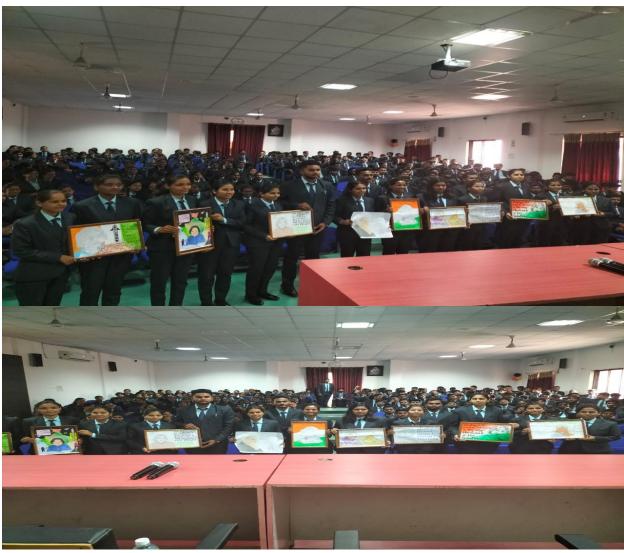

### Reading Inspiration Day Report

Amrutvahini MBA Celebrates 15 October APJ Abdul kalam Birth Anivarsary as a Reading Inspiration Day. On this occasion Total 110 students & 12 Teaching and non teaching staff participated in this activity. Students and staff delivered speeches on Abdul kalams contribution as a Missile Man of India. Students created posters with quotes of APJ Abdul kalam & delivered presentation on the Poster. Entire program were well organized and created Enthusiasm among students.