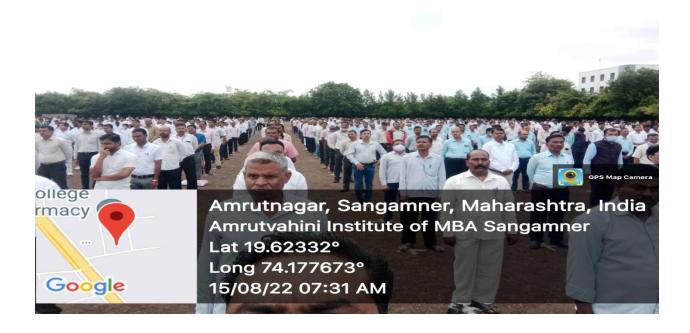

### 26 NOVEMBER

Amrutvahini MBA Celebrates Constitution Day of India on 26 th November. On this occasion Dr. Hammant Kurkute, our Guest Speaker delivered valuable speech on Constitution of India and Fundamental Rights of Citizen. Total 198 students and 16 Teaching staff and non Teaching staff Present for this session.