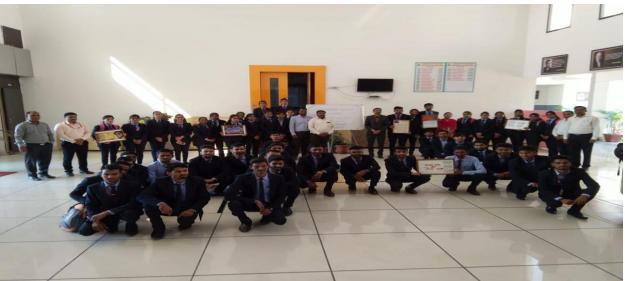

SPPV CODE - 0581

Ref. AIMBA / 170

Date: 27/02/2010

AMRUTVAHINI INSTITUTE OF MANAGEMENT AND BUSINESS ADMINISTRATION SANGAMNER

"MARATHI BHASHA GAURAV DIN"

Dt.27/2/2020

As a tradition Every Year Amrutvahini MBA students celebrates Marathi Bhasha Gaurav Din on dated 27<sup>th</sup> feb.for Birthday occasion of kavi kusumagraj. Our Students organizes various programmes like speeches, Marathi language word Games on this special day. In this programme our all teaching, non teaching staff also participates.